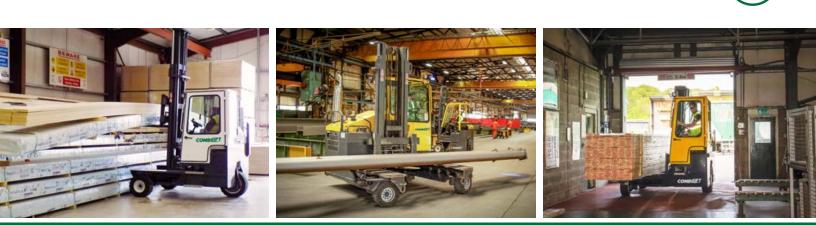

## **C-SERiES** C6,000-C10,000 Diesel

The multi-directional forklift designed for the safe, space saving and productive handling of long and bulky loads.

COMB<u>iliF</u>T

COMBILIET