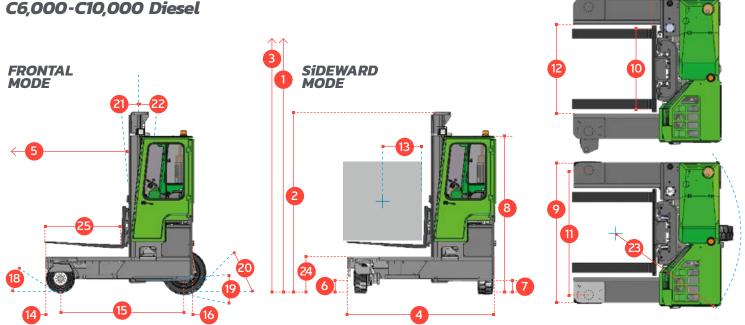

## combilift.com

| DEE | DESCRIPTION                             | C6,000            | C8,000     | C10,000    | Multi-Directional                                                                                               |
|-----|-----------------------------------------|-------------------|------------|------------|-----------------------------------------------------------------------------------------------------------------|
| la  | Max. Lift Height                        | 6,000             | 159"       | C10,000    | Futti-Directionat                                                                                               |
| 1b  | Freelift Height                         |                   | 0"         |            | di la constante de la constante |
| 2   | Height Mast Closed                      |                   | 113"       |            | 6 <sup>2</sup>                                                                                                  |
| 3   | Max. (Mast raised)                      |                   | 192"       |            |                                                                                                                 |
| 4   | Overall Length                          | 77"               | 91"        | 98"        |                                                                                                                 |
| 5   | Mast Travel                             | 37"               | 51"        | 55"        | <u> </u>                                                                                                        |
| 6   | Ground Clearance Under Mast             | 57                | 6"         | 55         |                                                                                                                 |
| 7   | Ground Clearance to Center of Wheelbase | 8"                | 8"         | 6"         |                                                                                                                 |
| 8   | Height Over Cab (Without work lights)   | 0                 | 96"        | 0          |                                                                                                                 |
| 9   | Width                                   |                   | 86"        |            |                                                                                                                 |
| 10  | Outside Spread of Fork Arms             |                   | 53"        |            |                                                                                                                 |
| 11  | Track Front                             |                   | 78"        |            | 860                                                                                                             |
| 12  | Frame Opening                           |                   | 55"        |            |                                                                                                                 |
| 13  | Load Center Distance                    |                   | 24"        |            |                                                                                                                 |
| 14  | Overhang Front                          |                   | 10"        |            |                                                                                                                 |
| 15  | Wheelbase                               | 62"               | 75"        | 83"        |                                                                                                                 |
| 16  | Overhang Back                           |                   | 6"         |            |                                                                                                                 |
| 17  | Length From Face of Fork                | 43"               | 43"        | 45"        | Features Include:                                                                                               |
| 18  | Approach Angle                          |                   | 45°        |            | <ul> <li>Rubber Mounted H</li> </ul>                                                                            |
| 19  | Ramp Angle                              |                   | 29°        |            |                                                                                                                 |
| 20  | Departure Angle                         |                   | 45°        |            | <ul> <li>Multi-Direction Op</li> </ul>                                                                          |
| 21  | Forward Tilt                            |                   | 3°         |            | • 3 Wheel Hydrostat                                                                                             |
| 22  | Backward Tilt                           |                   | 5°         |            |                                                                                                                 |
| 23  | Minimum Outside Radius                  | 78"               | 92"        | 98"        | <ul> <li>Load Sensing Steer</li> </ul>                                                                          |
| 24  | Platform Height                         |                   | 21"        |            | • 4 Way Lever Positi                                                                                            |
| 25  | Platform Length                         | 33"               | 47"        | 53"        |                                                                                                                 |
|     |                                         |                   |            |            | <ul> <li>Hydraulic Oil Coole</li> </ul>                                                                         |
| Α   | Capacity                                | 6,000 lbs         | 8,000 lbs  | 10,000 lbs |                                                                                                                 |
| В   | Unladen Weight                          | 13,300 lbs        | 13,800 lbs | 15,000 lbs |                                                                                                                 |
| С   | Maximum Ground Speed                    |                   | 9 mph      |            |                                                                                                                 |
| D   | Gradeability                            | 15%               |            |            | <b>Distributed by:</b>                                                                                          |
| E   | Deutz Diseal Engine TD 2.9 L4           | 74 HP             |            |            | -                                                                                                               |
| F   | Electrics                               |                   | 12 Volt    |            |                                                                                                                 |
| G   | Fork Section 6" x 2" x                  | 33"               | 47"        | 53"        |                                                                                                                 |
| Н   | 200 / 50 x 10 Front Tire                | OD 18" / Width 8" |            |            |                                                                                                                 |
| 1   | 27 x 10 - 12 Rear Tire                  | OD 27"/ Width 10" |            |            |                                                                                                                 |
| J   | Standard Color                          | Green and Gray    |            |            |                                                                                                                 |
| К   | Suspension Seat                         | KAB Model 116     |            |            |                                                                                                                 |
|     |                                         |                   |            |            |                                                                                                                 |