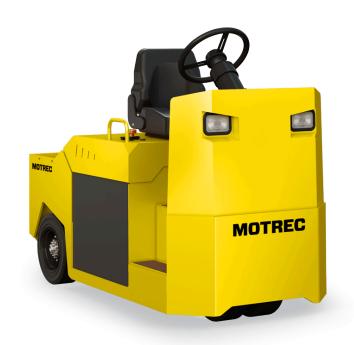

# The ultimate tow tractor. Reinvented.

The industry benchmark for compact tow tractors has once again raised the bar. Still a quiet and low-maintenance workhorse with an unbeatable turning radius and up to 20,000-lb. towing capacity, but now with leaf spring suspension and shock absorbers, flat-free solid softy tires, inching control, protected electrical components and much more – all standard. Power and performance are delivered through a brushless AC powertrain with efficient direct-drive differential, hefty 1" rear-end plate and large drum brakes. We"ve also got your back with a long list of standard ergonomic and safety features. EE rating available.

 $\label{thm:constraints} \textit{Vehicle shown may have optional accessories and is provided for illustrative purposes only.}$ 

Specifications and standard equipment are subject to change without notice.