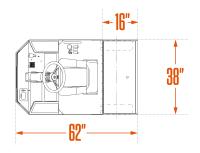

# **Dimensions**

| VEHICLE           |           |          |
|-------------------|-----------|----------|
| Height            | 58"       | 1,473 mm |
| Length            | 72"       | 1,829 mm |
| Width             | 38"       | 965 mm   |
| Wheel Base        | 49.5"     | 1,257 mm |
| Ground Clearance  | 4"        | 102 mm   |
| DECK              |           |          |
| Height            | 26.5"     | 673 mm   |
| Width             | 37"       | 940 mm   |
| Length            | 16.3"     | 413 mm   |
| UNIT WEIGHT       |           |          |
| With Batteries    | n/a       | n/a      |
| Without Batteries | 2,000 lbs | 907 kg   |
| BATTERIES         |           |          |
| Height            | 24"       | 610 mm   |
| Length            | 35.8"     | 908 mm   |
| Width             | 26"       | 660 mm   |
| Weight - Min      | 1,700 lbs | 771 kg   |
| Weight - Max      | 2300      | 2300     |