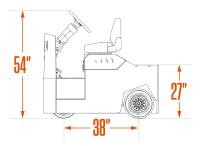

# **Dimensions**

| VEHICLE           |           |          |
|-------------------|-----------|----------|
| Height            | 58"       | 1,473 mm |
| Length            | 72"       | 1,829 mm |
| Width             | 38"       | 965 mm   |
| Wheel Base        | 49.5"     | 1,257 mm |
| Ground Clearance  | 4"        | 102 mm   |
| DECK              |           |          |
| Height            | 26.5"     | 673 mm   |
| Width             | 37"       | 940 mm   |
| Length            | 16.3"     | 413 mm   |
| UNIT WEIGHT       |           |          |
| With Batteries    | n/a       | n/a      |
| Without Batteries | 2,000 lbs | 907 kg   |
| BATTERIES         |           |          |
| Height            | 24"       | 610 mm   |
| Length            | 35.8"     | 908 mm   |
| Width             | 26"       | 660 mm   |
| Weight - Min      | 1,700 lbs | 771 kg   |
| Weight - Max      | 2300      | 2300     |