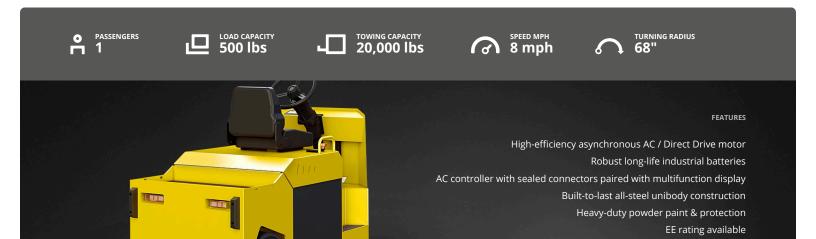

### VEHICLE

| Passengers              | 1          |          |
|-------------------------|------------|----------|
| Load Capacity           | 500 lbs    | 227 kg   |
| Tow Capacity            | 20,000 lbs | 9,072 kg |
| Drawbar Pull - Normal   | 500 lbs    | 2,224 N  |
| Drawbar Pull - Ultimate | 1,450 lbs  | 6,450 N  |
| Speed MPH               | 8 mph      | 13 km/h  |
| Turning Radius          | 68"        | 1,727 mm |