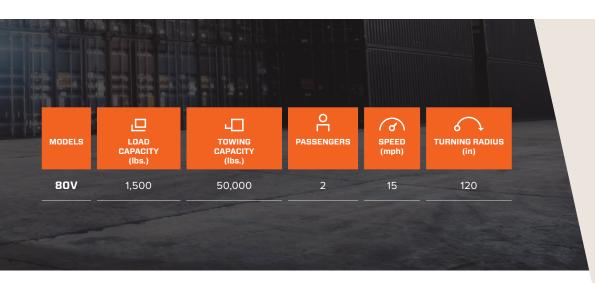

MODELS 80V

## **SPECIFICATIONS**

| PERFORMANCE          |                                                                                                                   | 80V                    |
|----------------------|-------------------------------------------------------------------------------------------------------------------|------------------------|
| □ LOAD CAPACITY      |                                                                                                                   | 1,500 lbs – 680 kg     |
| ☐ TOWING CAPACITY    |                                                                                                                   | 50,000 lbs – 22,680 kg |
| SPEED                |                                                                                                                   | 15 mph – 24 km/h       |
| TURNING RADIUS       |                                                                                                                   | 120" – 3,048 mm        |
| PASSENGERS           |                                                                                                                   | 2                      |
| POWERTRAIN           |                                                                                                                   |                        |
| MOTOR                | AC motor                                                                                                          | 40 hp AC motor         |
| CONTROLLER           | Electronic speed controller, Inching controls on rear                                                             | <b>✓</b>               |
| DRIVE AXLE           | Dual planetary wheel drives                                                                                       | <b>✓</b>               |
| BRAKES               | Electric regenerative braking, hydraulic brakes with front dry discs and rear wet discs, hand lever parking brake | <b>✓</b>               |
| WHEELS               | Solid softy wheels, front 600x9, rear 700x12                                                                      | <b>✓</b>               |
| TRANSMISSION         | Integrated motor/axle, direct drive                                                                               | <b>✓</b>               |
| SUSPENSION           | Front leaf spring suspension with dual shock absorbers, rear rubber spring suspension                             | ~                      |
| CHASSIS              |                                                                                                                   |                        |
| BODY                 | All-steel unibody construction                                                                                    | <b>✓</b>               |
| COLOR                | Security orange or federal yellow (optional colors available)                                                     | ••                     |
| LIGHTS               | LED dual headlights & tail/brake lights, turn signals                                                             | <b>~</b>               |
| OPERATOR COMPARTMENT |                                                                                                                   |                        |
| STEERING             | Power steering with hydrostatic orbitrol and hydraulic cylinder                                                   | <b>✓</b>               |
| SEATS                | Two suspension seats on slide adjusters                                                                           | <b>✓</b>               |
| INDICATORS           | Digital display, battery status, hour meter, Fault diagnostic                                                     | <b>✓</b>               |
| SAFETY               | Deadman seat switch, reverse alarm                                                                                | <b>✓</b>               |
| ACCESSORIES          | 80V/12V converter for 12-volt accessories, horn                                                                   | <b>✓</b>               |