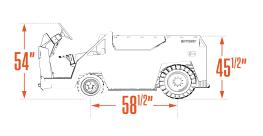

## **SPECIFICATIONS**

| PERFORMANCE          |                                                                                                                   | 80V                    |
|----------------------|-------------------------------------------------------------------------------------------------------------------|------------------------|
| □ LOAD CAPACITY      |                                                                                                                   | 1,500 lbs – 680 kg     |
| ☐ TOWING CAPACITY    |                                                                                                                   | 50,000 lbs – 22,680 kg |
| SPEED                |                                                                                                                   | 15 mph – 24 km/h       |
| TURNING RADIUS       |                                                                                                                   | 120" – 3,048 mm        |
| PASSENGERS           |                                                                                                                   | 2                      |
| POWERTRAIN           |                                                                                                                   |                        |
| MOTOR                | AC motor                                                                                                          | 40 hp AC motor         |
| CONTROLLER           | Electronic speed controller, Inching controls on rear                                                             | <b>✓</b>               |
| DRIVE AXLE           | Dual planetary wheel drives                                                                                       | <b>✓</b>               |
| BRAKES               | Electric regenerative braking, hydraulic brakes with front dry discs and rear wet discs, hand lever parking brake | <b>✓</b>               |
| WHEELS               | Solid softy wheels, front 600x9, rear 700x12                                                                      | <b>✓</b>               |
| TRANSMISSION         | Integrated motor/axle, direct drive                                                                               | <b>✓</b>               |
| SUSPENSION           | Front leaf spring suspension with dual shock absorbers, rear rubber spring suspension                             | ~                      |
| CHASSIS              |                                                                                                                   |                        |
| BODY                 | All-steel unibody construction                                                                                    | <b>✓</b>               |
| COLOR                | Security orange or federal yellow (optional colors available)                                                     | ••                     |
| LIGHTS               | LED dual headlights & tail/brake lights, turn signals                                                             | <b>~</b>               |
| OPERATOR COMPARTMENT |                                                                                                                   |                        |
| STEERING             | Power steering with hydrostatic orbitrol and hydraulic cylinder                                                   | <b>✓</b>               |
| SEATS                | Two suspension seats on slide adjusters                                                                           | <b>✓</b>               |
| INDICATORS           | Digital display, battery status, hour meter, Fault diagnostic                                                     | <b>✓</b>               |
| SAFETY               | Deadman seat switch, reverse alarm                                                                                | <b>✓</b>               |
| ACCESSORIES          | 80V/12V converter for 12-volt accessories, horn                                                                   | <b>✓</b>               |