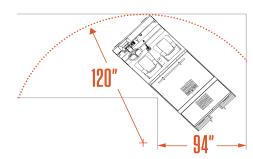

## **SPECIFICATIONS**

| PERFORMANCE          |                                                                                                                   | 80V                    |
|----------------------|-------------------------------------------------------------------------------------------------------------------|------------------------|
| □ LOAD CAPACITY      |                                                                                                                   | 1,500 lbs – 680 kg     |
| ☐ TOWING CAPACITY    |                                                                                                                   | 50,000 lbs – 22,680 kg |
| SPEED                |                                                                                                                   | 15 mph – 24 km/h       |
| TURNING RADIUS       |                                                                                                                   | 120" – 3,048 mm        |
| PASSENGERS           |                                                                                                                   | 2                      |
| POWERTRAIN           |                                                                                                                   |                        |
| MOTOR                | AC motor                                                                                                          | 40 hp AC motor         |
| CONTROLLER           | Electronic speed controller, Inching controls on rear                                                             | <b>✓</b>               |
| DRIVE AXLE           | Dual planetary wheel drives                                                                                       | <b>✓</b>               |
| BRAKES               | Electric regenerative braking, hydraulic brakes with front dry discs and rear wet discs, hand lever parking brake | <b>✓</b>               |
| WHEELS               | Solid softy wheels, front 600x9, rear 700x12                                                                      | <b>✓</b>               |
| TRANSMISSION         | Integrated motor/axle, direct drive                                                                               | <b>✓</b>               |
| SUSPENSION           | Front leaf spring suspension with dual shock absorbers, rear rubber spring suspension                             | ~                      |
| CHASSIS              |                                                                                                                   |                        |
| BODY                 | All-steel unibody construction                                                                                    | <b>✓</b>               |
| COLOR                | Security orange or federal yellow (optional colors available)                                                     | ••                     |
| LIGHTS               | LED dual headlights & tail/brake lights, turn signals                                                             | <b>~</b>               |
| OPERATOR COMPARTMENT |                                                                                                                   |                        |
| STEERING             | Power steering with hydrostatic orbitrol and hydraulic cylinder                                                   | <b>✓</b>               |
| SEATS                | Two suspension seats on slide adjusters                                                                           | <b>✓</b>               |
| INDICATORS           | Digital display, battery status, hour meter, Fault diagnostic                                                     | <b>✓</b>               |
| SAFETY               | Deadman seat switch, reverse alarm                                                                                | <b>✓</b>               |
| ACCESSORIES          | 80V/12V converter for 12-volt accessories, horn                                                                   | <b>✓</b>               |