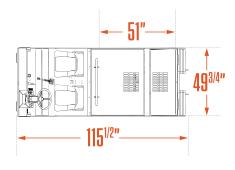

## **SPECIFICATIONS**

| PERFORMANCE          |                                                                                                                   | 80V                    |
|----------------------|-------------------------------------------------------------------------------------------------------------------|------------------------|
| □ LOAD CAPACITY      |                                                                                                                   | 1,500 lbs – 680 kg     |
| ☐ TOWING CAPACITY    |                                                                                                                   | 50,000 lbs – 22,680 kg |
| SPEED                |                                                                                                                   | 15 mph – 24 km/h       |
| TURNING RADIUS       |                                                                                                                   | 120" – 3,048 mm        |
| PASSENGERS           |                                                                                                                   | 2                      |
| POWERTRAIN           |                                                                                                                   |                        |
| MOTOR                | AC motor                                                                                                          | 40 hp AC motor         |
| CONTROLLER           | Electronic speed controller, Inching controls on rear                                                             | <b>✓</b>               |
| DRIVE AXLE           | Dual planetary wheel drives                                                                                       | <b>✓</b>               |
| BRAKES               | Electric regenerative braking, hydraulic brakes with front dry discs and rear wet discs, hand lever parking brake | <b>✓</b>               |
| WHEELS               | Solid softy wheels, front 600x9, rear 700x12                                                                      | <b>✓</b>               |
| TRANSMISSION         | Integrated motor/axle, direct drive                                                                               | <b>✓</b>               |
| SUSPENSION           | Front leaf spring suspension with dual shock absorbers, rear rubber spring suspension                             | ~                      |
| CHASSIS              |                                                                                                                   |                        |
| BODY                 | All-steel unibody construction                                                                                    | <b>✓</b>               |
| COLOR                | Security orange or federal yellow (optional colors available)                                                     | ••                     |
| LIGHTS               | LED dual headlights & tail/brake lights, turn signals                                                             | <b>~</b>               |
| OPERATOR COMPARTMENT |                                                                                                                   |                        |
| STEERING             | Power steering with hydrostatic orbitrol and hydraulic cylinder                                                   | <b>✓</b>               |
| SEATS                | Two suspension seats on slide adjusters                                                                           | <b>✓</b>               |
| INDICATORS           | Digital display, battery status, hour meter, Fault diagnostic                                                     | <b>✓</b>               |
| SAFETY               | Deadman seat switch, reverse alarm                                                                                | <b>✓</b>               |
| ACCESSORIES          | 80V/12V converter for 12-volt accessories, horn                                                                   | <b>✓</b>               |