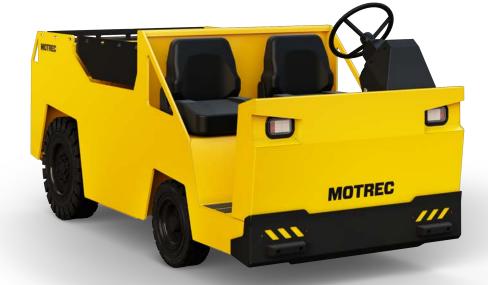

## BUILT FOR YOUR TOUGHEST JOBS.

The MT-800 is a compact two-seater that's engineered to deliver massive towing power in cramped industrial settings. Its 40 hp AC direct-drive motor easily hauls long, heavy loads up to 50,000 lbs. Its dual planetary wheel drive with enclosed wet disks reduces maintenance. Its electric regenerative brakes lengthen running time. And its thick, one-piece welded steel plate chassis – reinforced at all high-stress areas – makes this rugged workhorse virtually indestructible.