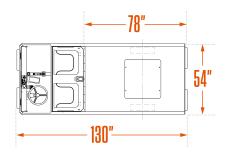

#### VEHICLE

| Height            | 53"  | 1,346 mm |
|-------------------|------|----------|
| Length            | 130" | 3,302 mm |
| Width             | 54"  | 1,372 mm |
| Wheel Base        | 77"  | 1,956 mm |
| Ground Clearance  | n/a  | n/a      |
| DECK              |      |          |
| Height            | 23"  | 584 mm   |
| Width             | 54"  | 1,372 mm |
| Length            | 78"  | 1,981 mm |
| UNIT WEIGHT       |      |          |
| With Batteries    | n/a  | n/a      |
| Without Batteries | n/a  | n/a      |
| BATTERIES         |      |          |
| Height            | 20"  | 508 mm   |
| Length            | 22,5 | 22,5     |
| Width             | 24,8 | 24,8     |
| Weight - Min      | n/a  | n/a      |
| Weight - Max      | n/a  | n/a      |