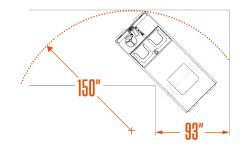

### Performances

| VEHICLE                 |           |          |
|-------------------------|-----------|----------|
| Passengers              | 2         |          |
| Load Capacity           | 3,500 lbs | 1,588 kg |
| Tow Capacity            | 6,000 lbs | 2,722 kg |
| Drawbar Pull - Normal   | n/a       | n/a      |
| Drawbar Pull - Ultimate | n/a       | n/a      |
| Speed MPH               | 8 mph     | 13 km/h  |
| Turning Radius          | 150"      | 3,810 mm |