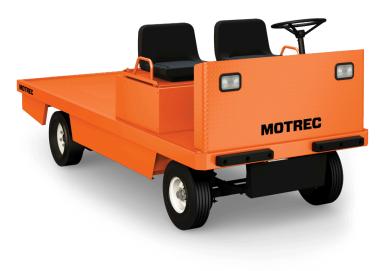

# The ultimate long-load workhorse.

The MC-660 is the ideal carrier for long and heavy loads of up to 6,000 lbs.—even over long distances. Its fully customizable modular design features a low, long flatbed cargo deck and powerful fourwheel drive. Also available in unlimited configurations including our cab option, or with the single seat and half-cowl for full-length deck space on the right side. A rugged, multi-purpose vehicle offering safe and dependable performance, even when handling the heaviest loads.

Vehicle shown may have optional accessories and is provided for illustrative purposes only.

Specifications and standard equipment are subject to change without notice.