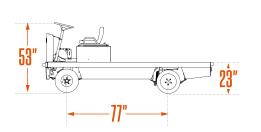

#### VEHICLE

| Height            | 53"  | 1,346 mm |
|-------------------|------|----------|
| Length            | 130" | 3,302 mm |
| Width             | 54"  | 1,372 mm |
| Wheel Base        | 77"  | 1,956 mm |
| Ground Clearance  | n/a  | n/a      |
| DECK              |      |          |
| Height            | 23"  | 584 mm   |
| Width             | 54"  | 1,372 mm |
| Length            | 78"  | 1,981 mm |
| UNIT WEIGHT       |      |          |
| With Batteries    | n/a  | n/a      |
| Without Batteries | n/a  | n/a      |
| BATTERIES         |      |          |
| Height            | 20"  | 508 mm   |
| Length            | 22,5 | 22,5     |
| Width             | 24,8 | 24,8     |
| Weight - Min      | n/a  | n/a      |
| Weight - Max      | n/a  | n/a      |