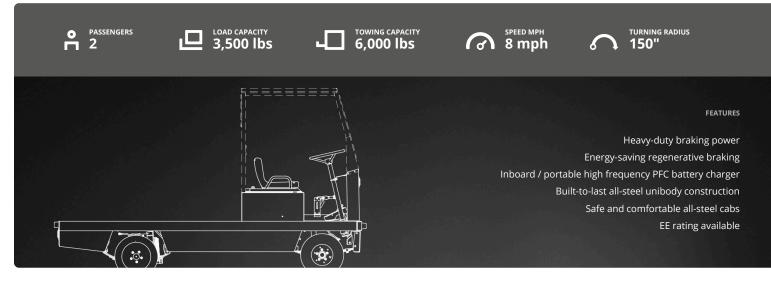

### Performances

| VEHICLE                 |           |          |
|-------------------------|-----------|----------|
| Passengers              | 2         |          |
| Load Capacity           | 3,500 lbs | 1,588 kg |
| Tow Capacity            | 6,000 lbs | 2,722 kg |
| Drawbar Pull - Normal   | n/a       | n/a      |
| Drawbar Pull - Ultimate | n/a       | n/a      |
| Speed MPH               | 8 mph     | 13 km/h  |
| Turning Radius          | 150"      | 3,810 mm |